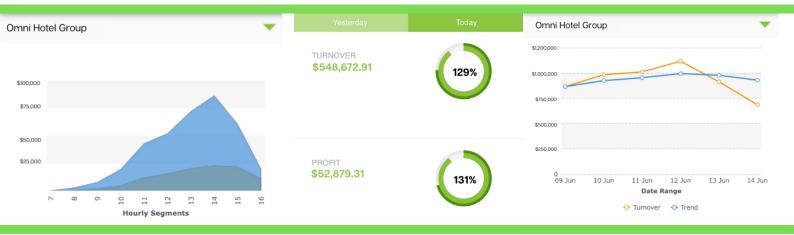

Omni VISION is a highly secure cloud-based portal allowing operators to monitor all Banktech and UTOPIA devices as well as EGMs in one place.

Omni VISION monitors cash levels and tracks alerts on all Banktech and UTOPIA devices. It also generates reports and business insights for all EGMs connected to UTOPIA's Global Gaming System.

### **OMNI VISION**

Connect to Omni VISION to monitor all EGMs connected to the Global Gaming System as well as other Banktech/UTOPIA devices.

- Available on both desktop and mobile.
- Monitor performance and cash levels in real-time.
- Generate a range of reports in order to better understand trends.